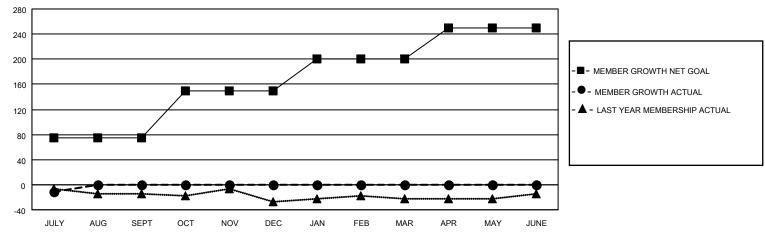

## MONTHLY MEMBERSHIP PROGRESS REPORT

LOCATION OHIO District 13 OH1 Results as of: 7/31/2023

| Clubs                 |               |           |               | Members               |                        |                         |                                                    |
|-----------------------|---------------|-----------|---------------|-----------------------|------------------------|-------------------------|----------------------------------------------------|
| RESULTS FOR 2023-2024 |               |           |               | RESULTS FOR 2023-2024 |                        |                         |                                                    |
| QUARTER               | NEW CLUB GOAL | NEW CLUBS | DROPPED CLUBS | QUARTER MEME          | BER GROWTH NET<br>GOAL | MEMBER GROWTH<br>ACTUAL | DROPPED<br>MEMBERS ACTUAL<br>(including transfers) |
| JULY/AUG/SEPT         | 1             | 0         | 0             | JULY/AUG/SEPT         | 75                     | 6                       | 15                                                 |
| OCT/NOV/DEC           | 1             | 0         | 0             | OCT/NOV/DEC           | 75                     | 0                       | 0                                                  |
| JAN/FEB/MAR           | 1             | 0         | 0             | JAN/FEB/MAR           | 50                     | 0                       | 0                                                  |
| APR/MAY/JUNE          | 1             | 0         | 0             | APR/MAY/JUNE          | 50                     | 0                       | 0                                                  |

## GOALS AND ACTUAL MEMBERS CUMULATIVE

| DROPPED CLUBS: 0 |    | 2 CLUBS OF 49 ADDED 1 OR<br>MORE NEW MEMBERS | GENDER DISTRIBUTION                 |                           |  |
|------------------|----|----------------------------------------------|-------------------------------------|---------------------------|--|
|                  |    | MORE NEW MEMBERS                             | MALE                                | 1,118 (78.57%)            |  |
| DROPPED MEMBERS  |    |                                              | FEMALE<br>NON BINARY                | 305 (21.43%)<br>0 (0.00%) |  |
| DECEASED         | 3  |                                              | PREFER NOT TO ANSWER                | 0 (0.00%)                 |  |
| CLUB CANCELLED   | 0  | CLICK HERE FOR CUMULATIVE                    | TOTAL FAMILY UNIT MEMBERS           | 249                       |  |
| OTHER            | 12 | MEMBERSHIP DATA                              | TOTAL FAMILY UNIT MEMBERS           | 5 270                     |  |
| TOTAL            | 15 |                                              | FAMILY MEMBERS PAYING HALF DUES 128 |                           |  |
|                  |    |                                              |                                     |                           |  |