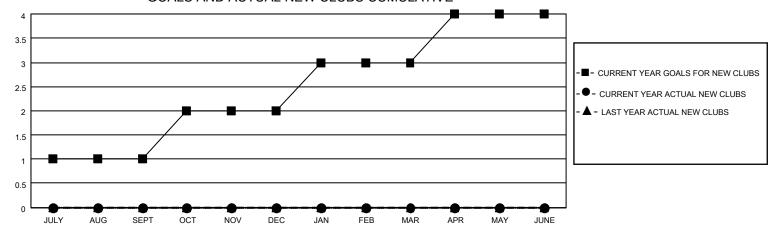

## MONTHLY MEMBERSHIP PROGRESS REPORT

LOCATION OHIO District 13 OH1 Results as of: 7/31/2023

| Clubs                 |               |           |               | Members               |                        |                         |                                                    |
|-----------------------|---------------|-----------|---------------|-----------------------|------------------------|-------------------------|----------------------------------------------------|
| RESULTS FOR 2023-2024 |               |           |               | RESULTS FOR 2023-2024 |                        |                         |                                                    |
| QUARTER               | NEW CLUB GOAL | NEW CLUBS | DROPPED CLUBS | QUARTER MEME          | BER GROWTH NET<br>GOAL | MEMBER GROWTH<br>ACTUAL | DROPPED<br>MEMBERS ACTUAL<br>(including transfers) |
| JULY/AUG/SEPT         | 1             | 0         | 0             | JULY/AUG/SEPT         | 75                     | 6                       | 15                                                 |
| OCT/NOV/DEC           | 1             | 0         | 0             | OCT/NOV/DEC           | 75                     | 0                       | 0                                                  |
| JAN/FEB/MAR           | 1             | 0         | 0             | JAN/FEB/MAR           | 50                     | 0                       | 0                                                  |
| APR/MAY/JUNE          | 1             | 0         | 0             | APR/MAY/JUNE          | 50                     | 0                       | 0                                                  |

## GOALS AND ACTUAL NEW CLUBS CUMULATIVE